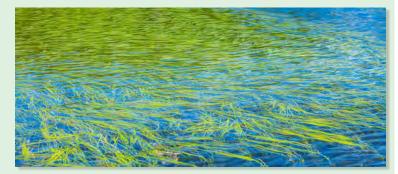

## **Eel-grass** (Vallisneria spirals)

Habitat: Aquatic, Freshwater Bodies Family name: Hydrocharitaceae

e noria tano

Common names: straight vallisneria, tape

grass, or eel grass

Eel-grass or (*tape grass*), is a species of eel-grass can be found in tropical and sub-tropical regions worldwide.

It is found in the intertidal zone and the shallow sub-tidal, and grows on sandy, muddy and silty substrates.

**Description:** Eel-grass is an effective invader due to its efficient dispersal, vegetative reproduction, high biomass production, and popularity in the aquarium trade.

Eel-grass has narrow, linear leaves that range in colour from a pale-green to reddish up to 1m long and up to 1.5cm broad.

Eel grass Vallisneria spiralis (commonly known as tape grass or eel grass), the following herbicide treatment timetable can be used to manage its growth in freshwater bodies.