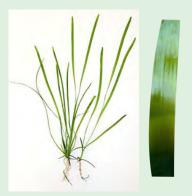

Eel-grass, Vallisneria spirals

Eel-grass has narrow, linear leaves that range in colour from a pale-green to reddish up to 1m long and up to 1.5cm broad.

Eel grass Vallisneria spiralis (commonly known as tape grass or eel grass), the following herbicide treatment timetable can be used to manage its growth in freshwater bodies.