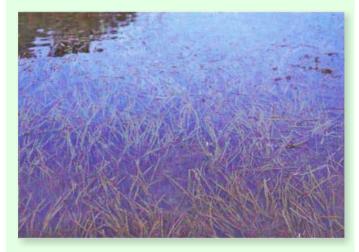

It is found in the intertidal zone and the shallow sub-tidal, and grows on sandy, muddy and silty substrates.

**Description:** Eel-grass is an effective invader due to its efficient dispersal, vegetative reproduction, high biomass production, and popularity in the aquarium trade.

After the female flowers have been pollinated, the pedicel curls up like a tendril, drawing the young fruit closer to the bed of the stream or pond.

Seeds have not been observed germinating in aquaria. Instead, it most often propagates by runners which can lead to dense stands.