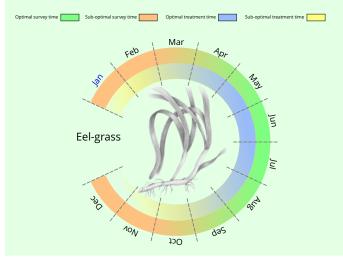

Eel-grass has narrow, linear leaves that range in colour from a pale-green to reddish up to 1m long and up to 1.5cm broad.

Eel grass Vallisneria spiralis (commonly known as tape grass or eel grass), the following herbicide treatment timetable can be used to manage its growth in freshwater bodies.